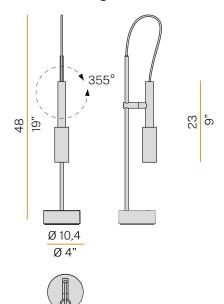

### **Technical drawing**

Polar diagram

Table lighting fixture for interiors, with swivelling light beam.

Die-cast aluminium bearing base in polyacrylic paint.

Body in steel tube in white or mat black polyacrylic paint.

Turned brass joint in polyacrylic paint.

Turned aluminium structure in polyacrylic paint.

Turned aluminium swivelling head in polyacrylic paint.  $\label{thm:modelled} \mbox{Modelled polycarbonate diffuser with opaline finish.}$ 

Turned brass end cap in polyacrylic paint.

Equipped with connection cable between the head and the body in transparent PVC. Equipped with a 1,4m (55,1") long power cable in transparent PVC with switch and plug.