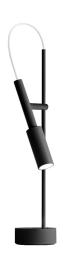

Table lighting fixture for interiors, with swivelling light beam.

Die-cast aluminium bearing base in polyacrylic paint.

Body in steel tube in white or mat black polyacrylic paint.

Turned brass joint in polyacrylic paint.

Turned aluminium structure in polyacrylic paint.

Turned aluminium swivelling head in polyacrylic paint.  $\label{thm:modelled} \mbox{Modelled polycarbonate diffuser with opaline finish.}$ 

Turned brass end cap in polyacrylic paint.

Equipped with connection cable between the head and the body in transparent PVC. Equipped with a 1,4m (55,1") long power cable in transparent PVC with switch and plug.