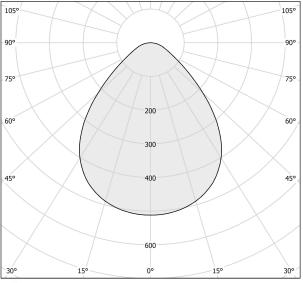

|
| PACKING DIMENSIONS (CM)  | 10,5 x 60,0 x 15,0  |
|                          |                     |



Table lighting fixture for interiors, with swivelling light beam.

Die-cast aluminium bearing base in polyacrylic paint.

Body in steel tube in white or mat black polyacrylic paint.

Turned brass joint in polyacrylic paint.

Turned aluminium structure in polyacrylic paint.

Turned aluminium swivelling head in polyacrylic paint.  $\label{thm:modelled} \mbox{Modelled polycarbonate diffuser with opaline finish.}$ 

Turned brass end cap in polyacrylic paint.

Equipped with connection cable between the head and the body in transparent PVC. Equipped with a 1,4m (55,1") long power cable in transparent PVC with switch and plug.







### **Technical drawing**



Polar diagram